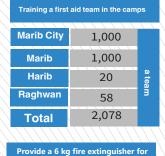

| Establishing special rooms for fire extinguishing equipment in the camps |     |      |
|--------------------------------------------------------------------------|-----|------|
| Marib City                                                               | 75  |      |
| Marib                                                                    | 115 |      |
| Harib                                                                    | 2   | CAMP |
| Raghwan                                                                  | 7   |      |
| Total                                                                    | 199 |      |
|                                                                          |     |      |

| ioi tile callips |       |             |
|------------------|-------|-------------|
| Marib City       | 2,500 |             |
| Marib            | 3,000 | exti        |
| Harib            | 64    | extinguishe |
| Raghwan          | 180   | sher        |
| Total            | 5,744 |             |
|                  |       |             |

Provide a 10 kg fire extinguisher

|   |            | camps |             |
|---|------------|-------|-------------|
| / |            |       | 7.7         |
|   | Marib City | 3,500 |             |
| 1 | Marib      | 4,500 | ext         |
| / | Harib      | 20    | extinguishe |
| \ | Raghwan    | 58    | sher        |
| / | Total      | 8,078 |             |
|   |            |       |             |