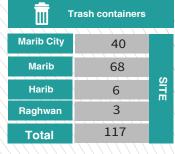

| AW AW      | areness campaig | ns   |
|------------|-----------------|------|
| Marib City | 40              |      |
| Marib      | 68              | SITE |
| Harib      | 6               | 긂    |
| Raghwan    | 3               |      |
| Total      | 117             |      |