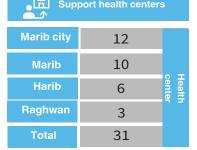

### **Emergency needs in the camp management and coordination sector**

|                                                        | nps that need partners<br>and coordinating camp |        |  |
|--------------------------------------------------------|-------------------------------------------------|--------|--|
| Marib City                                             | 37                                              |        |  |
| Marib                                                  | 64                                              |        |  |
| Harib                                                  | 2                                               | AME    |  |
| Raghwan                                                | 7                                               |        |  |
| Total                                                  | 110                                             |        |  |
|                                                        |                                                 |        |  |
| Number of camps that need to form community committees |                                                 |        |  |
| Marib City                                             | 35                                              |        |  |
| Marib                                                  | 64                                              | ٠<br>و |  |
| Harib                                                  | 2                                               | M P    |  |
| Raghwan                                                | 7                                               |        |  |