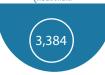

### **New Displacement**

2022

The movement of displacement continued from a large number of governorates to Marib governorate after the conditions of these households worsened, and most of the reasons were distributed between arbitrary arrests, illegal prosecutions, recruitment of children, and violations committed by the Houthi militia in the areas under their control. Dozens of households flock every month in search of safety, housing, freedom, and living in peace. The Executive Unit tracks new displacements, monitors them and assesses their needs, coordinates with humanitarian agencies and sub-clusters, and sends lists containing data of newly IDPs households to ensure their protection, provide basic humanitarian services, and seek to provide them with life and a decent life.

> **New Displacement** 2022

3,384

# New Displacement Dashboard June - December 2022

16

Monthly increase in the number of DIPs

|           | _                   |       |             |                     |
|-----------|---------------------|-------|-------------|---------------------|
| Month     | Origin Region       | ннѕ   | Individuals | Current areas       |
| January   |                     | 557   | 4,112       |                     |
| February  |                     | 189   | 997         |                     |
| March     |                     | 126   | 692         |                     |
| April     |                     | 164   | 717         |                     |
| Мау       |                     | 233   | 1,301       | Directorates        |
| June      | All<br>Governorates | 304   | 1,719       | of Marib AL<br>wadi |
| July      |                     | 273   | 1,576       | Marb city<br>Harib  |
| August    |                     | 389   | 2,305       |                     |
| September |                     | 282   | 1,538       |                     |
| October   |                     | 321   | 1,903       |                     |
| November  |                     | 213   | 1,159       |                     |
| December  |                     | 333   | 1,816       |                     |
| Tota      | al                  | 3,384 | 19,835      |                     |