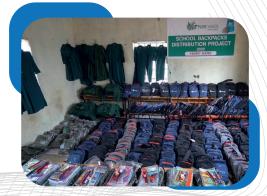

#### **Partner interventions in the education sectors**

|            | school bag | s        |
|------------|------------|----------|
| Marib city | 9,958      |          |
| Marib      | 4,375      | Indiv    |
| Harib      | 1,458      | ndividua |
| Total      | 15,791     | <u>=</u> |

|            | school unifo | rm         |
|------------|--------------|------------|
| Marib city | 496          | =          |
| Marib      | 0            | Individual |
| Harib      | 0            | dual       |
| Total      | 469          |            |
|            |              |            |