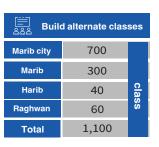

| Building supplementary<br>⇔⇔⇔ classes |     |          |
|---------------------------------------|-----|----------|
| Marib city                            | 336 |          |
| Marib                                 | 152 | <u>C</u> |
| Harib                                 | 0   | class    |
| Total                                 | 488 |          |