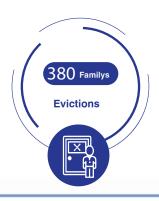

| and need to be | and need to be moved to new camps |      |  |
|----------------|-----------------------------------|------|--|
| Marib City     | 10                                |      |  |
| Marib          | 6                                 |      |  |
| Harib          | 0                                 | CAMP |  |
| Raghwan        | 0                                 | Ş    |  |
| Total          | 16                                |      |  |
|                |                                   |      |  |

Number of camps threatened with eviction

| lev        | leveling the land |        |
|------------|-------------------|--------|
| Marib City | 73                |        |
| Marib      | 115               | S<br>S |
| Harib      | 2                 | CAMP   |
| Raghwan    | 7                 |        |
| Total      | 197               |        |
|            |                   |        |