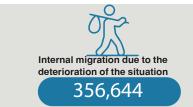

### **New Displacement**

2022

The movement of displacement continued from a large number of governorates to Marib governorate after the conditions of these households worsened, and most of the reasons were distributed between arbitrary arrests, illegal prosecutions, recruitment of children, and violations committed by the Houthi militia in the areas under their control. Dozens of households flock every month in search of safety, housing, freedom, and living in peace. The Executive Unit tracks new displacements, monitors them and assesses their needs, coordinates with humanitarian agencies and sub-clusters, and sends lists containing data of newly IDPs households to ensure their protection, provide basic humanitarian services, and seek to provide them with life and a decent life.

> **New Displacement** 2022

3,384