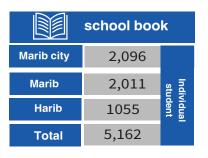

#### **Emergency needs in the education sector**

| Textbook printing |           |      |
|-------------------|-----------|------|
| Marib city        | 1,000,000 |      |
| Marib             | 950,000   | ВС   |
| Harib             | 20,400    | воок |
| Raghwan           | 30,000    |      |
| Total             | 2,000,400 |      |