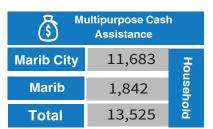

| Multipurpose cash assistance |         |     |  |
|------------------------------|---------|-----|--|
| Marib City                   | 342,112 |     |  |
| Marib                        | 22,956  |     |  |
| Harib                        | 6,174   | HHs |  |
| Raghwan                      | 2,891   |     |  |
| Total                        | 374,133 |     |  |