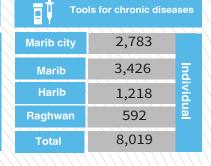

|                   |
|            |                                       |                   |

| Sta        | tionary clinics |                    |
|------------|-----------------|--------------------|
| Marib city | 15              |                    |
| Marib      | 15              | Stationary clinics |
| Harib      | 4               | nary               |
| Raghwan    | 2               | clinic             |
| Total      | 36              | ò                  |
|            |                 |                    |

| Trai       | ning of midwiv |
|------------|----------------|
| Marib city | 320            |
| Marib      | 643            |
| Harib      | 45             |
| Raghwan    | 16             |
| Total      | 1,224          |
|            |                |





| Marib city | 4  |            |
|------------|----|------------|
| Marib      | 4  | Amb        |
| Harib      | 3  | Ambulances |
| Raghwan    | 2  | ces        |
| Total      | 13 |            |
|            |    |            |

| Children in need of nutrition |        |   |
|-------------------------------|--------|---|
| Marib city                    | 12,384 |   |
| Marib                         | 6,489  |   |
| Harib                         | 3,470  |   |
| Raghwan                       | 2,475  |   |
| Total                         | 24,818 |   |
|                               |        | 7 |

| Care of pregnant and lactating |