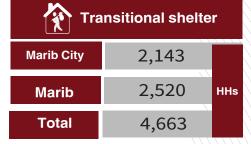

| Transitional shelter |        | er  |
|----------------------|--------|-----|
| Marib City           | 32,541 |     |
| Marib                | 8,419  |     |
| Raghwan              | 421    | HHs |
| Harib                | 1,234  |     |
| Total                | 36,754 |     |

Transition and transition from emergency shelter to transitional shelter.