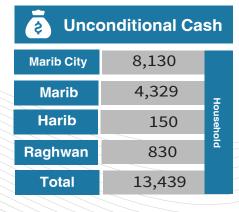

| <b>Unconditional cash</b> |       |           |
|---------------------------|-------|-----------|
| Marib City                | 1,421 | Ī         |
| Marib                     | 153   | Household |
| Total                     | 1,574 | old       |