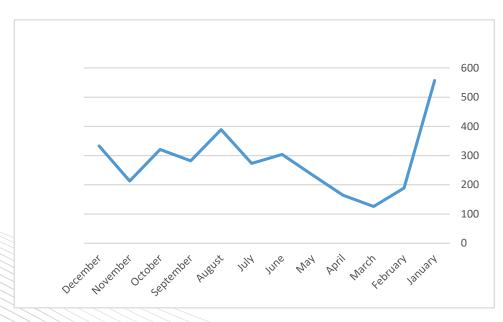

# New Displacement Dashboard June - December 2022

16

Monthly increase in the number of DIPs

|           | _                   |       |             |                     |
|-----------|---------------------|-------|-------------|---------------------|
| Month     | Origin Region       | ннѕ   | Individuals | Current areas       |
| January   |                     | 557   | 4,112       |                     |
| February  |                     | 189   | 997         |                     |
| March     |                     | 126   | 692         |                     |
| April     |                     | 164   | 717         |                     |
| Мау       |                     | 233   | 1,301       | Directorates        |
| June      | All<br>Governorates | 304   | 1,719       | of Marib AL<br>wadi |
| July      |                     | 273   | 1,576       | Marb city<br>Harib  |
| August    |                     | 389   | 2,305       |                     |
| September |                     | 282   | 1,538       |                     |
| October   |                     | 321   | 1,903       |                     |
| November  |                     | 213   | 1,159       |                     |
| December  |                     | 333   | 1,816       |                     |
| Tota      | al                  | 3,384 | 19,835      |                     |