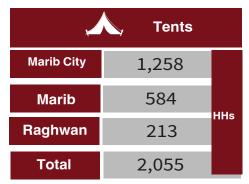

#### **Emergency needs in the shelter and Non-food items sector**

| Š          | Rents  |     |
|------------|--------|-----|
| Marib City | 32,541 |     |
| Marib      | 8,419  |     |
| Raghwan    | 421    | HHs |
| Harib      | 1,234  |     |
| Total      | 42,615 |     |

| Emergency shelter |       |     |
|-------------------|-------|-----|
| Marib City        | 4,325 |     |
| Marib             | 4,056 |     |
| Raghwan           | 177   | HHs |
| Harib             | 62    |     |
| Total             | 8,620 |     |

| E C        | ash for rent |           |
|------------|--------------|-----------|
| Marib City | 32,541       |           |
| Marib      | 8,419        | Ŧ         |
| Harib      | 421          | Household |
| Raghwan    | 2,234        | old       |
| Total      | 42,615       |           |
| Total      | 42,615       |           |