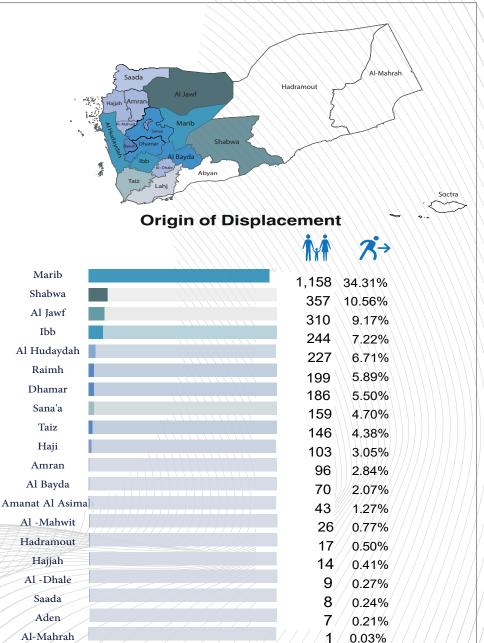

### **New Displacement**

2022

The movement of displacement continued from a large number of governorates to Marib governorate after the conditions of these households worsened, and most of the reasons were distributed between arbitrary arrests, illegal prosecutions, recruitment of children, and violations committed by the Houthi militia in the areas under their control. Dozens of households flock every month in search of safety, housing, freedom, and living in peace. The Executive Unit tracks new displacements, monitors them and assesses their needs, coordinates with humanitarian agencies and sub-clusters, and sends lists containing data of newly IDPs households to ensure their protection, provide basic humanitarian services, and seek to provide them with life and a decent life.

> **New Displacement** 2022

3,384

# New Displacement Dashboard June - December 2022

16

Monthly increase in the number of DIPs

|           | _                   |       |             |                     |
|-----------|---------------------|-------|-------------|---------------------|
| Month     | Origin Region       | ннѕ   | Individuals | Current areas       |
| January   |                     | 557   | 4,112       |                     |
| February  |                     | 189   | 997         |                     |
| March     |                     | 126   | 692         |                     |
| April     |                     | 164   | 717         |                     |
| Мау       |                     | 233   | 1,301       | Directorates        |
| June      | All<br>Governorates | 304   | 1,719       | of Marib AL<br>wadi |
| July      |                     | 273   | 1,576       | Marb city<br>Harib  |
| August    |                     | 389   | 2,305       |                     |
| September |                     | 282   | 1,538       |                     |
| October   |                     | 321   | 1,903       |                     |
| November  |                     | 213   | 1,159       |                     |
| December  |                     | 333   | 1,816       |                     |
| Tota      | al                  | 3,384 | 19,835      |                     |