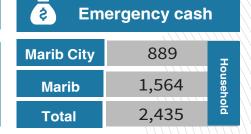

| Emergency cash |                                    |  |
|----------------|------------------------------------|--|
| 84,652         |                                    |  |
| 51,495         | Į                                  |  |
| 2,891          | Househol                           |  |
| 6,174          | old                                |  |
| 145,212        |                                    |  |
|                | 84,652<br>51,495<br>2,891<br>6,174 |  |