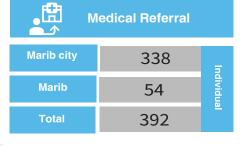

educational facilities, and to cover displacement camps with alternative classes,





### **Health and Nutrition**



#### **Partner interventions in Health and Nutrition sector**





| Support health centers |    |        |
|------------------------|----|--------|
| Marib city             | 25 |        |
| Marib                  | 7  | Clinic |
| Total                  | 32 | ,      |
|                        |    |        |

| be         | neficiaries of heal<br>services | lth       |
|------------|---------------------------------|-----------|
| Marib city | 141,142                         |           |
| Marib      | 119,790                         | Individua |
| Total      | 260,932                         | ual       |
|            |                                 |           |



|            | facilities |          |
|------------|------------|----------|
| Marib city | 3          |          |
| Marib      | 2          | facility |
| Total      | 5          |          |

**Establishing health** 

|            |        | 1111  |
|------------|--------|-------|
| Marib city | 22,736 | <     |
| Marib      | 16,235 | Womer |
| Total      | 38,971 |       |

Health care for women

| Benefic    | iaries of the malnutriti<br>program | ion   |
|------------|-------------------------------------|-------|
| Marib city | 7,453                               |       |
| Marib      | 5,204                               | Child |
| Total      | 12,657                              |       |
|            |                                     | / / / |



Health and **Nutrition*