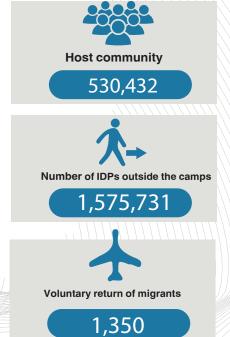

### **New Displacement**

2022

The movement of displacement continued from a large number of governorates to Marib governorate after the conditions of these households worsened, and most of the reasons were distributed between arbitrary arrests, illegal prosecutions, recruitment of children, and violations committed by the Houthi militia in the areas under their control. Dozens of households flock every month in search of safety, housing, freedom, and living in peace. The Executive Unit tracks new displacements, monitors them and assesses their needs, coordinates with humanitarian agencies and sub-clusters, and sends lists containing data of newly IDPs households to ensure their protection, provide basic humanitarian services, and seek to provide them with life and a decent life.

> **New Displacement** 2022

3,384