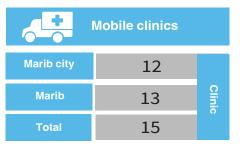

rgency recommendations in the education sector**

Directing efforts towards finding good and appropriate educational opportunities by supporting the Education Office with the necessary technical capabilities.

Encourage IDPs households for children and women to receive education and provide psychological and material support to provide an appropriate educational environment.

Adopting school feeding for all children in schools

Work on establishing new schools to keep pace with the large increase in enrollment in public education, with the need to pay attention to its expansion and rehabilitation of existing educational facilities, and to cover displacement camps with alternative classes,





### **Health and Nutrition**



#### **Partner interventions in Health and Nutrition sector**





| Support health centers |    |        |
|------------------------|----|--------|
| Marib city             | 25 |        |
| Marib                  | 7  | Clinic |
| Total                  | 32 | ,      |
|                        |    |        |

| be         | neficiaries of heal<br>services | lth       |
|------------|---------------------------------|-----------|
| Marib city | 141,142                         |           |
| Marib      | 119,790                         | Individua |
| Total      | 260,932                         | ual       |
|            |                                 |           |



|            | facilities |          |
|------------|------------|----------|
| Marib city | 3          |          |
| Marib      | 2          | facility |
| Total      | 5